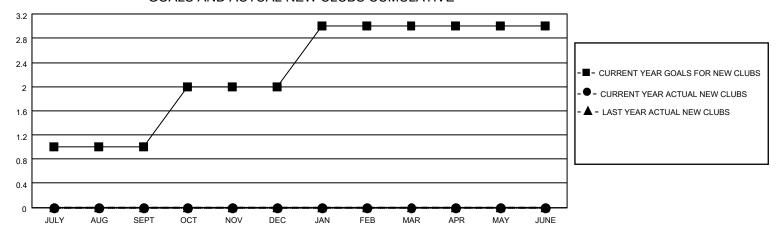

## GOALS AND ACTUAL NEW CLUBS CUMULATIVE

## MONTHLY MEMBERSHIP PROGRESS REPORT

LOCATION ESTONIA District 120 Results as of: 3/31/2023

| Clubs RESULTS FOR 2022-2023 |   |   |   | Members RESULTS FOR 2022-2023 |   |    |    |
|-----------------------------|---|---|---|-------------------------------|---|----|----|
|                             |   |   |   |                               |   |    |    |
| JULY/AUG/SEPT               | 1 | 0 | 1 | JULY/AUG/SEPT                 | 5 | 3  | 12 |
| OCT/NOV/DEC                 | 1 | 0 | 0 | OCT/NOV/DEC                   | 3 | 13 | 23 |
| JAN/FEB/MAR                 | 1 | 0 | 0 | JAN/FEB/MAR                   | 0 | 12 | 9  |
| APR/MAY/JUNE                | 0 | 0 | 0 | APR/MAY/JUNE                  | 4 | 0  | 0  |