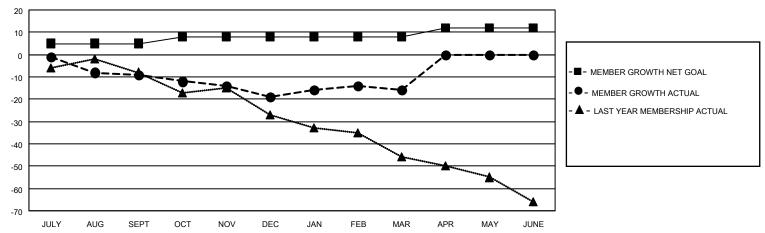

## GOALS AND ACTUAL MEMBERS CUMULATIVE

| DROPPED CLUBS: 1 |    | 19 CLUBS OF 61 ADDED 1 OR<br>MORE NEW MEMBERS | GENDER DISTRIBUTION                |              |  |
|------------------|----|-----------------------------------------------|------------------------------------|--------------|--|
|                  |    | WORE NEW MEMBERS                              | MALE                               | 747 (65.93%) |  |
|                  |    |                                               | FEMALE 386 (34.07%)                |              |  |
| DROPPED MEMBERS  |    |                                               | NON BINARY                         | 0 (0.00%)    |  |
|                  |    |                                               | PREFER NOT TO ANSWER               | 0 (0.00%)    |  |
| DECEASED         | 2  |                                               |                                    |              |  |
| CLUB CANCELLED   | 0  | CLICK HERE FOR CUMULATIVE                     | TOTAL FAMILY UNIT MEMBERS 74       |              |  |
| OTHER            | 42 | MEMBERSHIP DATA                               |                                    |              |  |
| TOTAL            | 44 |                                               | FAMILY MEMBERS PAYING HALF DUES 38 |              |  |
|                  |    |                                               |                                    |              |  |

## MONTHLY MEMBERSHIP PROGRESS REPORT

LOCATION ESTONIA District 120 Results as of: 3/31/2023

| Clubs RESULTS FOR 2022-2023 |   |   |   | Members RESULTS FOR 2022-2023 |   |    |    |
|-----------------------------|---|---|---|-------------------------------|---|----|----|
|                             |   |   |   |                               |   |    |    |
| JULY/AUG/SEPT               | 1 | 0 | 1 | JULY/AUG/SEPT                 | 5 | 3  | 12 |
| OCT/NOV/DEC                 | 1 | 0 | 0 | OCT/NOV/DEC                   | 3 | 13 | 23 |
| JAN/FEB/MAR                 | 1 | 0 | 0 | JAN/FEB/MAR                   | 0 | 12 | 9  |
| APR/MAY/JUNE                | 0 | 0 | 0 | APR/MAY/JUNE                  | 4 | 0  | 0  |